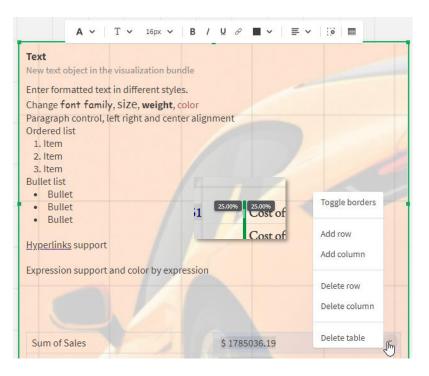

## **Rich text chart**

### Add formatted text and ad hoc tables

- Useful for
  - Measure tables
  - Formatted output
  - Controlled text
- Features
  - Font family, size, color, style
  - Paragraph list, bullets
  - Tables with columns and rows
  - Border color and width
  - Expressions, color by expression