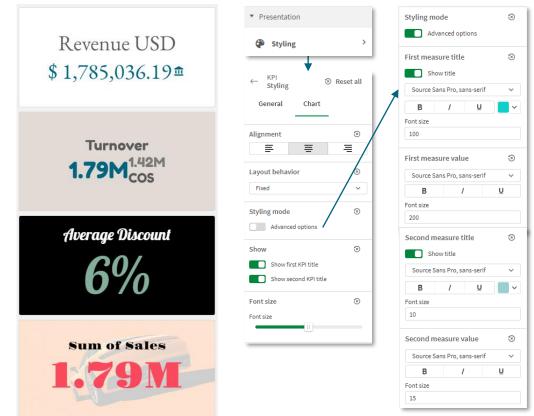

# **KPI** styling

## Font styling expanded to more charts

- Chart specific font styling
  - First and second measure
  - Title and value
- Set font family, size, weight and color per chart
- Note that conditional colors have a special section