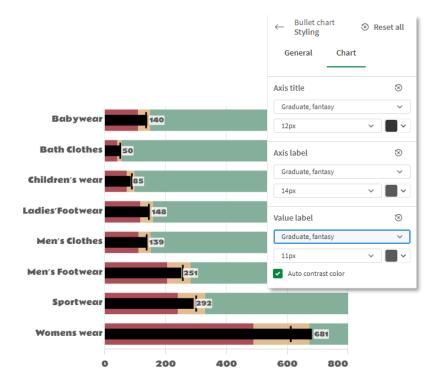

# Bullet chart styling

#### Font styling expanded to more charts

- Chart specific font styling for Bullet
  - Axis title
  - Axis value
  - Value label
- Set font family, size and color per chart