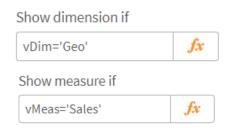

# Line chart show conditions

Show dimensions and measures based on expressions

- Bar chart in August, now also for the Line chart
- More control to app developers
- Toggle dimension and measures using show condition expression
- Great for tailoring the bar chart using variables and user switches
- Also for alternative dimensions and measures