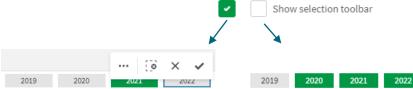

#### Confirm selection and collapse settings

- Option to select directly, no need to confirm the selection
- Control when to collapse: Always, Never, Auto
- Useful for controlling style behavior and especially when using grid mode to make a row of buttons.
- Tips for a nice-looking button bar:
  - Uncheck show selection bar
  - Switch off sort by state
  - Turn on compact view
  - Center align text
  - Switch off title
  - Switch off search

| Collapse listbox |      | Year                                 |  |
|------------------|------|--------------------------------------|--|
| Auto             | ա 🗸  |                                      |  |
| Auto             | 0    |                                      |  |
| Always<br>Never  |      | 🔍 CategoryName                       |  |
| - onigre coronni | 0110 | Children 's wear                     |  |
|                  |      | <ul> <li>Ladies 'Footwear</li> </ul> |  |
|                  |      | Men 's Clothes                       |  |
|                  |      | Babywear                             |  |
|                  |      | Bath Clothes                         |  |
|                  |      | Men 's Footwear                      |  |
|                  |      | Sportwear                            |  |
|                  |      | Womens wear                          |  |