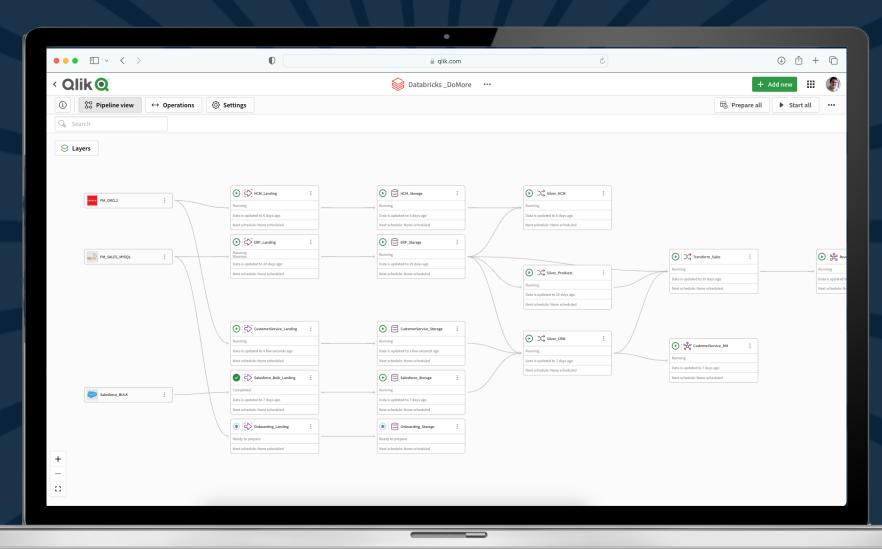

# Data Integration & Quality

## A Data Fabric for Modern Architectures

Data Integration & Quality

Agility for constantly changing requirements

Comprehensive best-in-class capabilities

Enterprise-grade trust for everyone

# **Top Use Cases**

Data Integration & Quality

Real-Time Data Movement Data Warehouse & Lake Modernization

Data Quality, Prep & Cleansing API Creation & Consumption

Operational Data

Transformation

# **Qlik Data Solutions**

Trusted foundation for Al

Create Al-Ready
Data Sets

Deliver any data to lakes, warehouses and/or object stores

Al Enhanced Data Integration & Quality

Efficiently define and execute pipelines