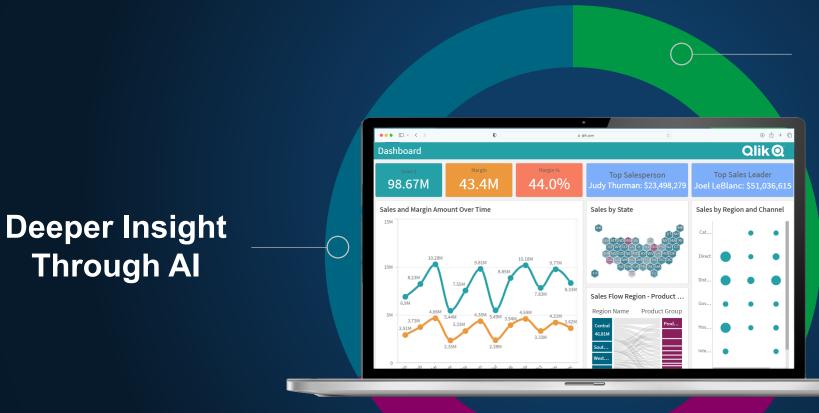

# Al-Enhanced

## Where your Al strategy comes to life

Harness the power of Qlik Staige™ to make AI real: trusted data foundation, automation, actionable predictions, company-wide impact.