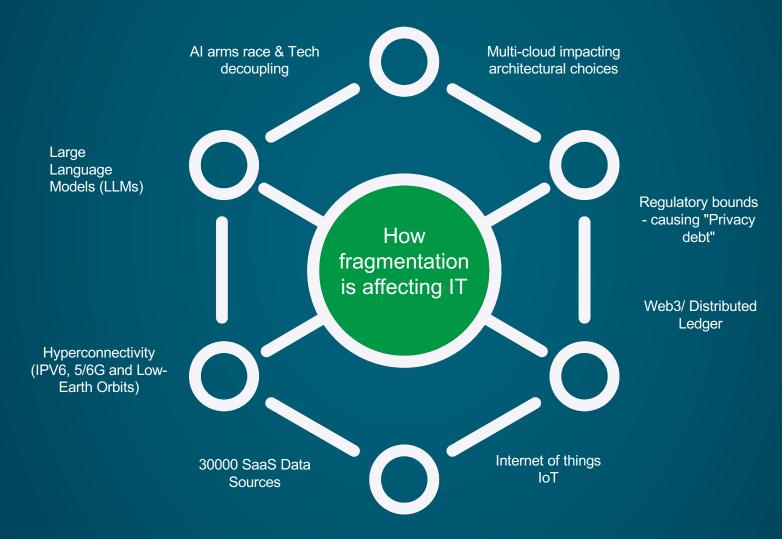

235,000+ community members



4.5/5

customer service satisfaction

Extensive
Data Software
Portfolio



Move



Transform



Understand



Action



Trust

7 of the top 10
Utility
Companies

10 of the top 10

Pharmaceutical

Companies



6 of the top 10

Retail

**Brands** 

10 of the top 10

Manufacturing

Companies



15 of the top 20 Financial Services Companies



7 of the top 10 US Healthcare Companies

**75%** of customers up & running in 4 days

**500K** databases moved to the cloud

2x growth in monthly active users YoY

**5.5** million automation runs monthly

4.5 trillion rows of data loaded daily



#### 3 out of 4

Customers who try AutoML deploy models on Qlik Cloud

#### **Supporting 500+ Charities and NGOs**

impacting the world









## More fragmentation than ever



## **Generative Al Is Transformative**





The Internet





Mobile Computing





Cloud Computing



98%
of global executives agree
Al foundation models will
play an important role in
their organizations'
strategies in the next 3 to 5

years1



**Generative Al** 

39%

only have a formalized Al strategy today<sup>2</sup>

<sup>1 &</sup>quot;A New Era of Generative Al for Everyone", Accenture, March 2023

<sup>&</sup>lt;sup>2</sup> "Source: ETR study commissioned by Qlik, August 2023

**Privacy & Security Concerns Are Real** 



Governments are starting to investigate and regulate<sup>1</sup>



Individuals and organizations are suing over use of proprietary data<sup>2</sup>



Corporate IT leadership cites data privacy and security as a top concern<sup>3</sup>



<sup>1 &</sup>quot;FT