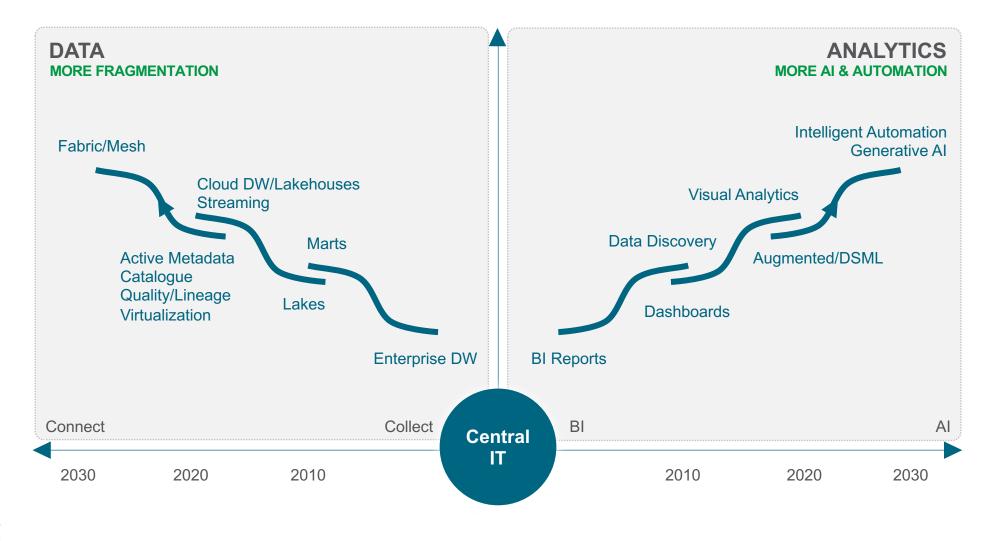

## More fragmentation than ever

### Fragmentation, AI, Automation and Hybrid/Multi-Cloud