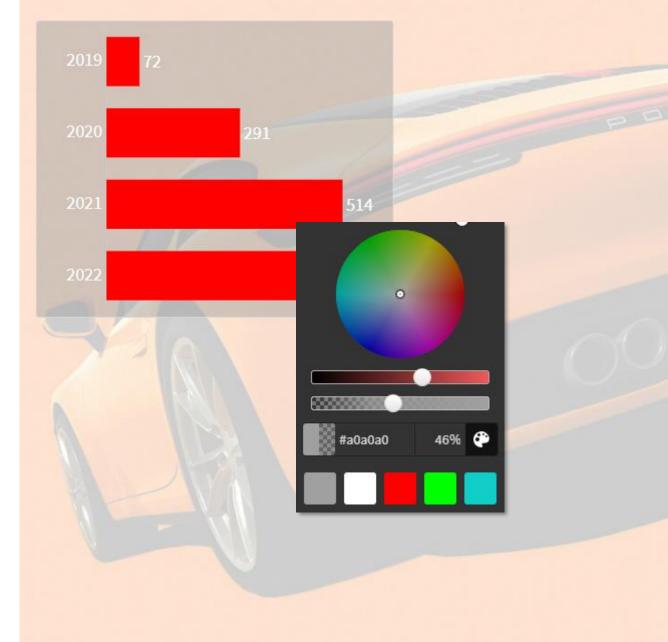

## Color opacity

## Easy adjust transparency with slider

### Useful for

- Let the sheet background come through
- Make stacked charts more elegant

#### Features

- Set opacity with slider or enter digits
- Paste hex code with or without #