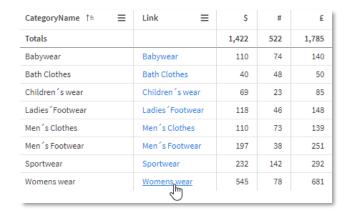

## Table improvements

### New straight table and pivot table improvements

### Straight table

- Smaller columns
- URL links

#### Pivot

- Dimension limits
- Measure formatting
- Text alignment, dimension and measures values and titles
- URL links