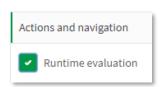

### Small but valuable enhancements

- Sheet forward and back icons in toolbar if sheet header is hidden.
- Expressions evaluate before action option in Button
- Drag and drop charts into layout container