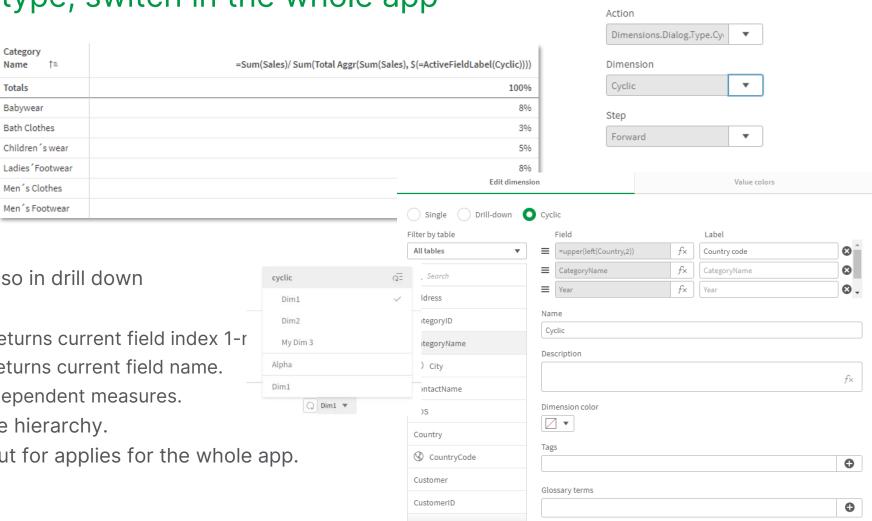

## Cyclic dimension

## New master dimension type, switch in the whole app

#### Useful for

- Collect dimensions in group
- Save space screen estate
- One chart many use cases

#### Features

- Button action to toggle field
- Drop down menu on axis
- Set labels on fields inside group, also in drill down
- Engine functions to query group :
  - GroupDimensionIndex('Cyclic') returns current field index 1-r
  - GroupDimensionLabel('Cyclic') returns current field name.
  - o Use for labels or for dimension dependent measures.
- Similar to drill down but without the hierarchy.
- Similar to alternative dimensions but for applies for the whole app.