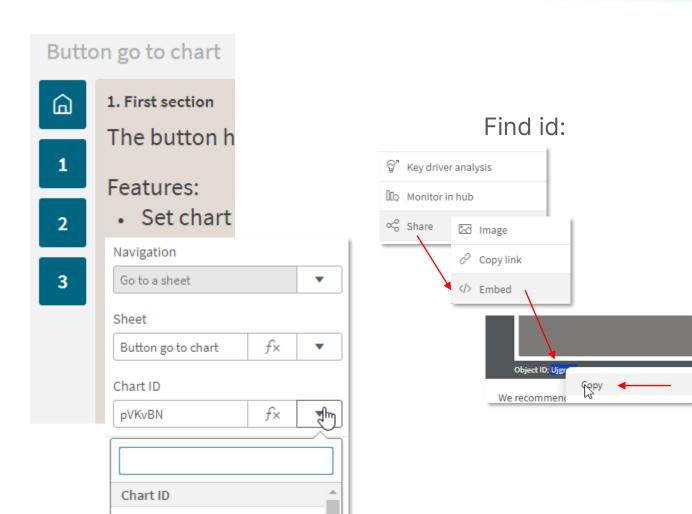

# Button go to chart

### Jump to specific chart

### Useful for

- Navigating to a specific chart
- Single page design
- Jump to section
- Back to top

#### Features

- Chart in addition to "Go to sheet"
- Specify chart id
- Tip, to find id: do "Share > Embed"

pVKvBN