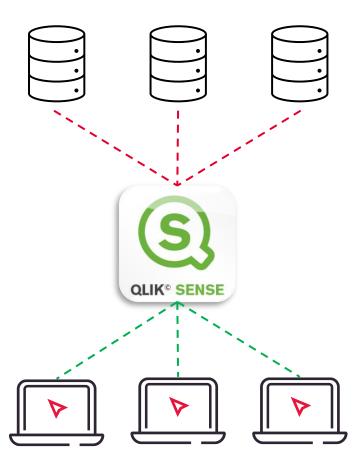

## Single instance (SQL direct queries)

- ~10 data sources
  - 1 QlikSense server
- ✓ 1 dev, SQL
- 10 applications20 users