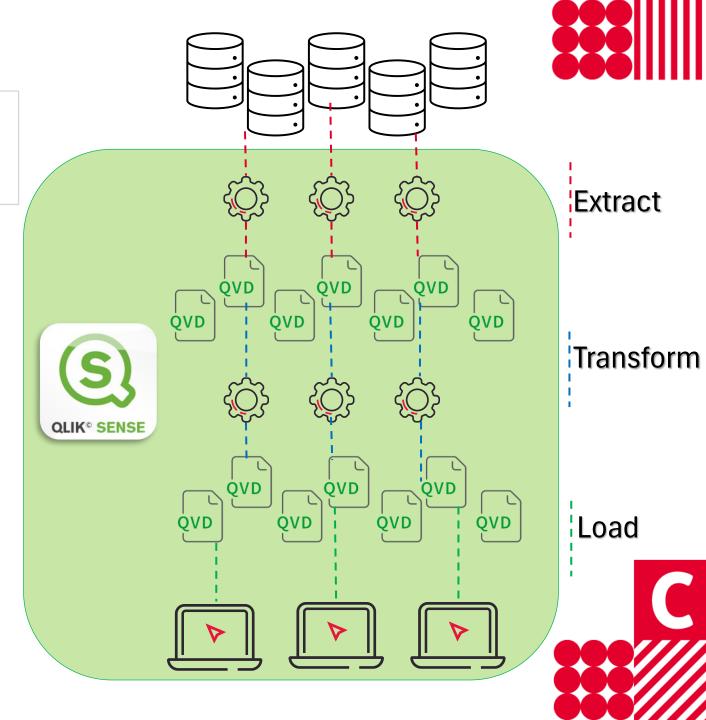

# 3 tier architecture (QVDs, optimise ETL)

- 50 data replication tasks
- 40 data transformation tasks
- ⊗ 80 applications
- ② 1 server instance
- 13 parallel processes
- ✓ 4 hours to complete

### Multi node environment

- ∅ 60 data transformation tasks

- **②** 1.9B records loaded daily
- ② 2 hours to complete

Extract

Transform

Load