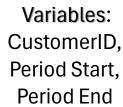

### **ODAG** functionality

OnePager for MidOffice KYC managers with data about customers and all their transactions:

Customer overview

- > 192M transaction records per year
- > 4 years of history available

#### ar

> < 500K transactions